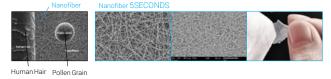

## Q What is nanofiber?

 Electrospinning is an effective method for producing extremely thin fibers. Significant advancements have been achieved in refining electrospinning techniques and tailoring nanofibers for diverse applications.

- A 5SECONDS active ingredients in the patch?
- The carefully selected active ingredients in the 5SECONDS patch are manufactured through a patented electrospinning process into nano-fibers smaller than DNA and thinner than hair strands. When misted onto nano-fibers, the active ingredients immediately dissolve into a nano-solution composed of nano particles.
- Extremely smaller than conventional creams or serums, this allows for faster and deeper delivery of active ingredients to the dermal layer, maximizing efficacy.
- Q How does collagen affect your skin?
- Collagen, making up 70% of dry skin mass, enhances skin strength, elasticity, and hydration. It forms the framework for elastin and hyaluronic acid, crucial for skin elasticity and hydration. As you age, collagen production declines, causing thinner, drier, less elastic skin, and wrinkles, typically starting around age 30.