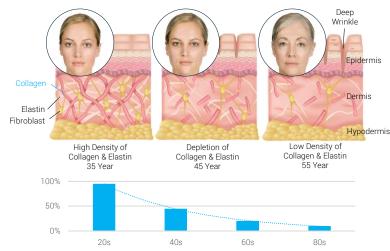

- A 5SECONDS active ingredients in the patch?
- The carefully selected active ingredients in the 5SECONDS patch are manufactured through a patented electrospinning process into nano-fibers smaller than DNA and thinner than hair strands. When misted onto nano-fibers, the active ingredients immediately dissolve into a nano-solution composed of nano particles.
- Extremely smaller than conventional creams or serums, this allows for faster and deeper delivery of active ingredients to the dermal layer, maximizing efficacy.
- Q How does collagen affect your skin?
- Collagen, making up 70% of dry skin mass, enhances skin strength, elasticity, and hydration. It forms the framework for elastin and hyaluronic acid, crucial for skin elasticity and hydration. As you age, collagen production declines, causing thinner, drier, less elastic skin, and wrinkles, typically starting around age 30.