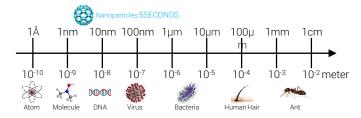

- What is nanotechnology?
- Nanotechnology involves working at the nanoscale, which ranges from 1 to 100 nanometers in size. To grasp how small this is:

**Behind** 

- A nanometer is a billionth of a meter (10<sup>-9</sup> meters).
- There are 25,400,000 nanometers in an inch.