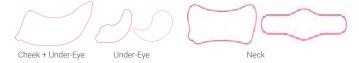

# A Customized Shape or Size?

• They are available as shown below.

- The changes in the shape and size of the patch, components per package, and package type according to the customer's request are available. The unit price and MOQ can be informed upon receipt of detailed request.
- The standard delivery lead time is up to 5 ~ 6 weeks following confirmation of patch shape & size and package design.