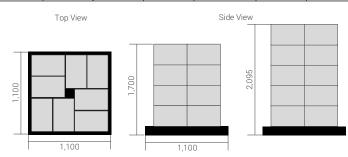

## A Packing Details

|  | Itama                            |                 | Retail Package |           |           | Inbox         |     | Master Carton |            |             |      |               |  |
|--|----------------------------------|-----------------|----------------|-----------|-----------|---------------|-----|---------------|------------|-------------|------|---------------|--|
|  | ltem                             |                 |                | Weight/gr | Item Q'ty |               |     | Item Q'ty     | Inbox Q'ty |             |      | Dimension/CBM |  |
|  | Collagen<br>Dissolving Patch Set | 8 804840 142874 | 95x175         | 0.7       | 60        | 135 x 97 x178 | 0.5 | 960           | 16         | 440x275x395 | 9.0  | 0.05          |  |
|  | Collagen<br>Intensive Mist       | 8 804840 142867 | 33x33x110      | 68.0      |           |               |     | 252           |            | 440x275x395 | 18.0 | 0.05          |  |
|  | Collagen<br>Intensive Serum      | 8 804840 142881 | 33x33x110      | 68.0      |           |               |     | 252           |            | 440x275x395 | 18.0 | 0.05          |  |
|  | Collagen<br>Dissolving Set       | 8 804840 152873 | 100x47x178     | 200.0     |           |               |     | 40            |            | 440x275x395 | 10.0 | 0.05          |  |

- The inbox of Patch Set is made of PET.
- Pallet packing details are;
- 8 Master Cartons in one row
- 4 Rows on one Pallet for air freight (32 Master Cartons)
- 5 Rows on one Pallet for ocean freight (40 Master Cartons)