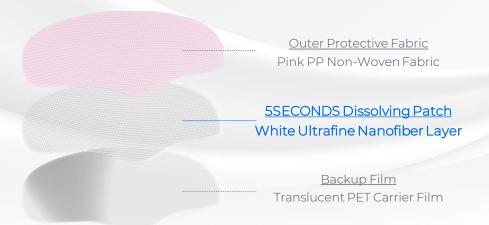

The 5SECONDS Dissolving Patch comprises three layers. The white nanofiber layer is as thin as 1/500th the thickness of a hair.

The nano layer transformed into the nano solution by simply spraying of Intensive Mist. Securing the swift and deeper delivery of active ingredients into the dermal layers of the skin within seconds.

### CICA DISSOLVING SET

5 x Dissolving Patch1 x Mist 1 x Serum

Spray <u>Intensive Mist</u> slightly. Dab gently until absorbed.

Remove <u>Translucent</u> <u>Backup Film</u>.

Place White Nanofiber Patch toward the face. Apply it firmly.

Peel off <u>Pink Protective</u> <u>Fabric</u> carefully.

If any reside of White Dissolving Layer remains, spray Intensive Mist again on it.

Dab gently until absorbed. Appy ample Intensive Serum.

Suitable for all skin types. Use nightly for optimal results.