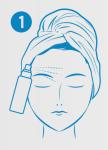

### CICA DISSOLVING SET

5 x Dissolving Patch1 x Mist 1 x Serum

Spray <u>Intensive Mist</u> slightly. Dab gently until absorbed.

Remove <u>Translucent</u> <u>Backup Film</u>.

Place White Nanofiber Patch toward the face. Apply it firmly.