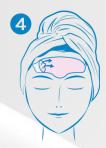

Peel off <u>Pink Protective</u> <u>Fabric</u> carefully.

If any reside of White Dissolving Layer remains, spray Intensive Mist again on it.

Dab gently until absorbed. Appy ample Intensive Serum.

Suitable for all skin types. Use nightly for optimal results.