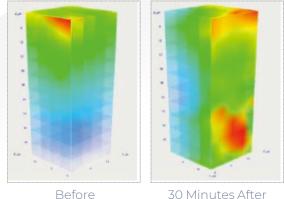

The immediate improvements can often be observed after a single application.

Enhanced effects may be noticed with consecutive use over 5 days.

Results typically last 2-3 weeks.

In the morning, use the Intensive Mist and Serum. These products work synergistically to enhance effectiveness. Please note that individual responses may vary.