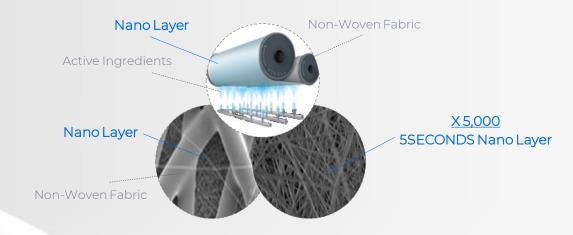

### **Deeper Penetration**

The absorbed nano solution, with particles much smaller than creams or serums, delivers active ingredients deep in the dermis

Cutting-edge electrospinning technology converts specific active ingredients into the most rapid and non-invasive dermal delivery platform available.

The 5SECONDS Dissolving Patch comprises three layers. The white nanofiber layer is as thin as 1/500th the thickness of a hair.

The nano layer transformed into the nano solution by simply spraying of Intensive Mist. Securing the swift and deeper delivery of active ingredients into the dermal layers of the skin within seconds.