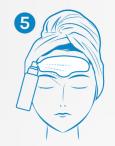

Peel off <u>Pink Protective</u> <u>Fabric</u> carefully.

If any reside of White Dissolving Layer remains, spray Intensive Mist again on it.

Dab gently until absorbed. Appy ample Intensive Serum.

Suitable for all skin types. Use nightly for optimal results.