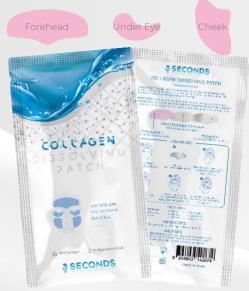

lagen

100% Pure active ingredients 99% Collagen originated from Rousellot & 1% Hyaluronic Acid only





### **Deeper Penetration**

The absorbed nano solution, with particles much smaller than creams or serums, delivers active ingredients deep in the dermis





Cutting-edge electrospinning technology converts specific active ingredients into the most rapid and non-invasive dermal delivery platform available.



The 5SECONDS Dissolving Patch comprises three layers. The white nanofiber layer is as thin as 1/500th the thickness of a hair.





The nano layer transformed into the nano solution by simply spraying of Intensive Mist. Securing the swift and deeper delivery of active ingredients into the dermal layers of the skin within seconds.



















### COLLAGEN DISSOLVING PATCH



① x Forehead ② x Cheek ② x Under Eye



## COLLAGEN INTENSIVE MIST Boosting Efficacy of Patch



30ml/1.01fl.oz

Hydrolyzed Collagen Adenosine Bifida Ferment Lysate

# COLLAGEN INTENSIVE SERUM Boosting Efficacy of Patch



30ml/1.01fl.oz

Hydrolyzed Collagen C.A. Complex Deca Plus Hyaluronic Acid

### COLLAGEN DISSOLVING SET



5 x Dissolving Patch1 x Mist 1 x Serum















### CICA DISSOLVING PATCH



① x Forehead ② x Cheek ② x Under Eye



CICA INTENSIVE MIST

Boosting Efficacy of Patch



30ml/1.01fl.oz

CICASOME DermaBiome 8HA Niacinamide & Adenosine





30ml/1.01fl.oz

CICASOME DermaBiome 8HA Niacinamide & Adenosine

### CICA DISSOLVING SET



5 x Dissolving Patch1 x Mist 1 x Serum







Spray <u>Intensive Mist</u> slightly. Dab gently until absorbed.





Remove <u>Translu