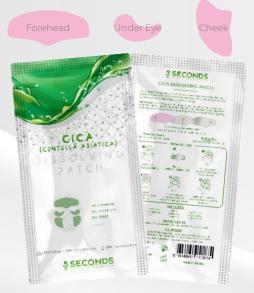

### CICA DISSOLVING PATCH

① x Forehead ② x Cheek ② x Under Eye

CICA INTENSIVE MIST

Boosting Efficacy of Patch

30ml/1.01fl.oz

CICASOME DermaBiome 8HA Niacinamide & Adenosine

30ml/1.01fl.oz

CICASOME DermaBiome 8HA Niacinamide & Adenosine

### COLLAGEN DISSOLVING PATCH

① x Forehead ② x Cheek ② x Under Eye