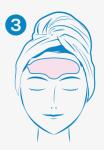

### CICA DISSOLVING SET

5 x Dissolving Patch1 x Mist 1 x Serum

Spray <u>Intensive Mist</u> slightly. Dab gently until absorbed.

Remove <u>Translucent</u> <u>Backup Film</u>.

Place White Nanofiber Patch toward the face. Apply it firmly.