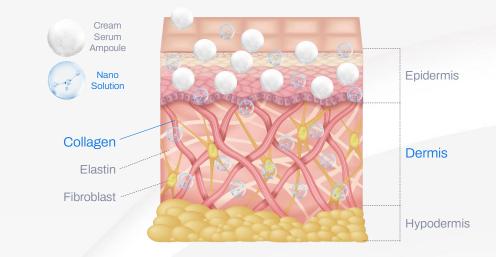

### **Faster Absorption**

Upon spraying of Intensive Mist, the nano layer transforms into a nano solution, allowing for repaid absorption into the skin

### **Deeper Penetration**

The absorbed nano solution, with particles much smaller than creams or serums, delivers active ingredients deep in the dermis

Cutting-edge electrospinning technology converts specific active ingredients into the most rapid and non-invasive dermal delivery platform available.

The 5SECONDS Dissolving Patch comprises three layers. The white nanofiber layer is as thin as 1/500th the thickness of a hair.

The nano layer transformed into the nano solution by simply spraying of Intensive Mist. Securing the swift and deeper delivery of active ingredients into the dermal layers of the skin within seconds.